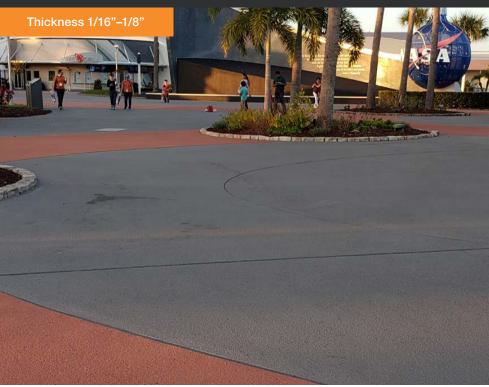

#### **Concrete Resurfacing** for broom and spray down finishes

Uberdek is a single component polymer modified concrete formulated to resurface existing indoor or outdoor concrete surfaces.

It's a very cost-effective solution to expensive and time-consuming concrete replacement as it makes the old concrete surface to look new again. It can be applied over horizontal and vertical concrete surfaces that are worn, spalled and distressed.

Uberdek is suitable for decorative trowel finishes or simply broom finishes on sidewalks, driveways, garage floors, patios, walkways, pool decks and stairs.

The result of an Uberdek installation is a renewed surface that accepts foot traffic in as little as 2 hours and rubber tire traffic within 8 hours.

Uberdek is typically applied with a steel finishing trowel, squeegee, masonry brush for curbs or steps and broom finished.