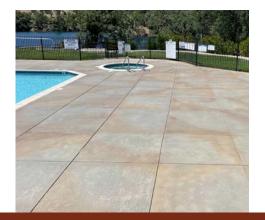

Uberdek is suitable for decorative trowel finishes or simply broom finishes on sidewalks, driveways, garage floors, patios, walkways, pool decks and stairs.

The result of an Uberdek installation is a renewed surface that accepts foot traffic in as little as 2 hours and rubber tire traffic within 8 hours.

### **Features**

Uberdek is versatile allowing for decorative trowel, broom and spray finishes. It's compatible with most stains and dyes and is easy to use. Just add water and mix. More technical features are listed below: