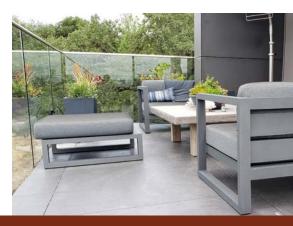

Uberdek is suitable for decorative trowel finishes or simply broom finishes on sidewalks, driveways, garage floors, patios, walkways, pool decks and stairs.

The result of an Uberdek installation is a renewed surface that accepts foot traffic in as little as 2 hours and rubber tire traffic within 8 hours.