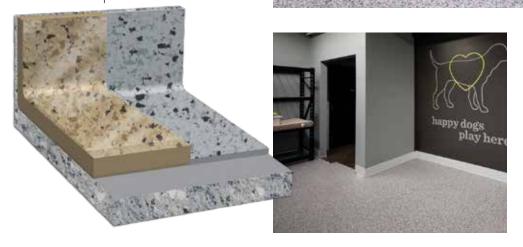

# Ultimate Protection

Endura is up to eight times thicker than conventional store-bought brands.

**Endura** 50–60mils thick

Big Box Brands 8–10 mils thick

#### Get the Best of Epoxy + Polyaspartic

Endura forms a tenacious bond to concrete. It's moisture vapor resistant to prevent lifting, and its thickness helps to smooth out the substrate. Endura's polyaspartic topcoat is chemical, hot-tire pick, and UV resistant. Store-bought kits are paint-like and don't include a topcoat.