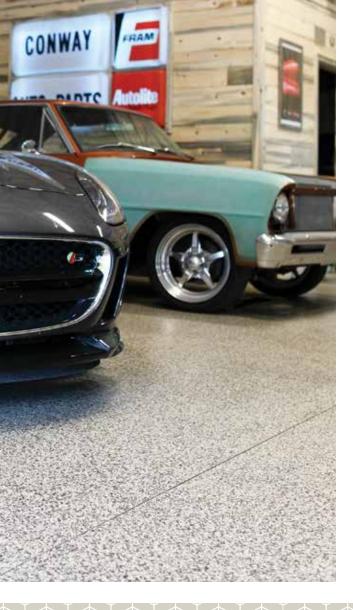

Endura resists hot tire pickup and chemicals, making it the perfect choice for garages and auto showrooms. Its seamless, decorative, slip-resistant finish makes it the safe and designer-friendly choice for any concrete surface.

### Garages & More

- > Residential garages & basements
- > Auto showrooms & retail stores
- > Entranceways, lobbies, and corridors
- Restrooms and locker rooms
- > Laundry & clean rooms
- > Healthcare facilities