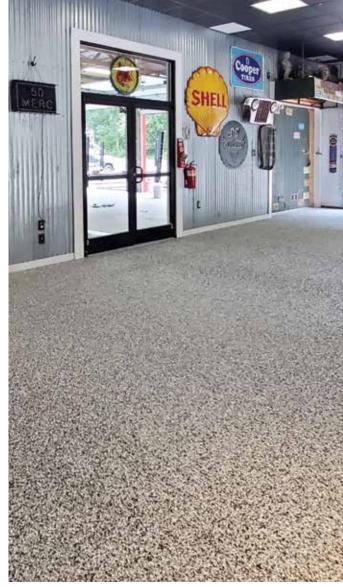

Endura resists hot tire pickup and chemicals, making it the perfect choice for garages and auto showrooms. Its seamless, decorative, slip-resistant finish makes it the safe and designer-friendly choice for any concrete surface.

### Garages & More

- > Residential garages & basements
- > Auto showrooms & retail stores
- > Entranceways, lobbies, and corridors
- Restrooms and locker rooms
- > Laundry & clean rooms
- > Healthcare facilities