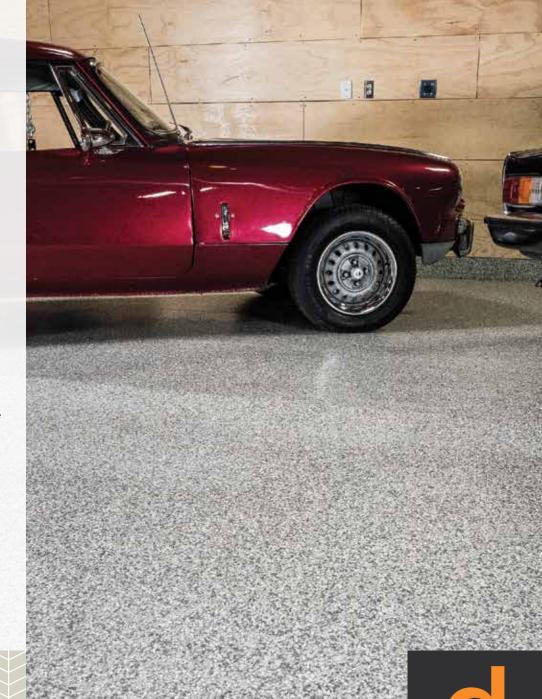

Endura resists hot tire pickup and chemicals, making it the perfect choice for garages and auto showrooms. Its seamless, decorative, slip-resistant finish makes it the safe and designer-friendly choice for any concrete surface.

### Garages & More

- > Residential garages & basements
- > Auto showrooms & retail stores
- > Entranceways, lobbies, and corridors
- Restrooms and locker rooms
- > Laundry & clean rooms
- > Healthcare facilities