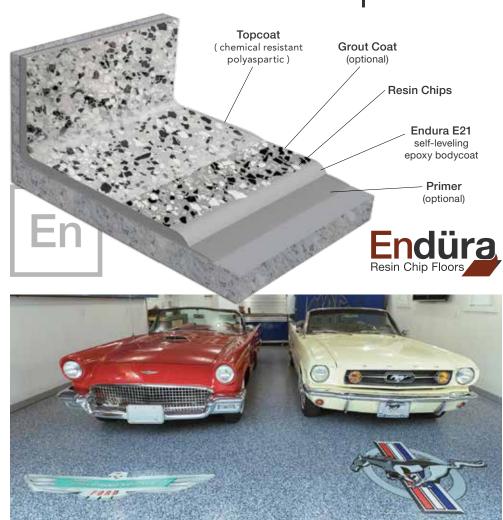

#### Professional-grade Epoxy Resin Chip Flooring

Though it may look similar to other brands, Endura isn't the "same ol'" epoxy chip flooring system. Endura is a professional-grade, high-build, epoxy & polyaspartic resin chip floor coating that is up to eight times the thickness of typical big-box store epoxy paint kits. When appropriately installed, Endura's superior bond strength will create a protective barrier that will last the life of the concrete without peeling, lifting, or cracking.

Endura resists hot tire pickup and chemicals, making it the perfect choice for garages and auto showrooms. Its seamless, decorative, slip-resistant finish makes it the safe and designer-friendly choice for any concrete surface.

#### Get the Best of Epoxy + Polyaspartic

Endura forms a tenacious bond to concrete. It's moisture vapor resistant to prevent lifting, and its thickness helps to smooth out the substrate. Endura's polyaspartic topcoat is chemical, hot-tire pick, and UV resistant. Store-bought kits are paint-like and don't include a topcoat.