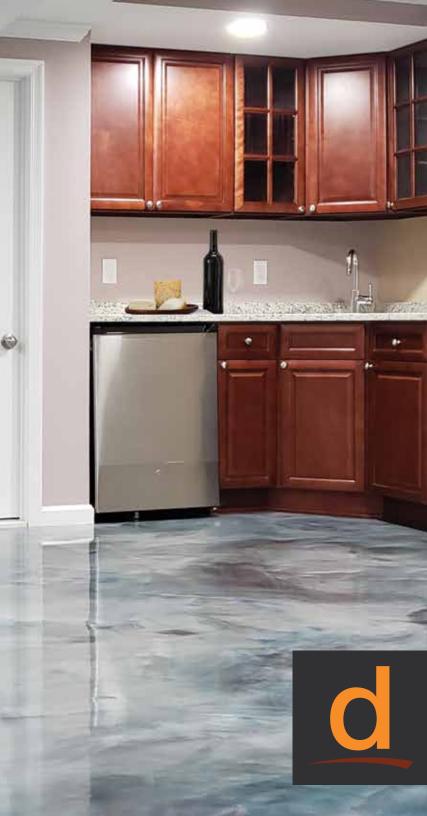

#### **Colorful Glass-like Flooring**

Offered in a dazzling array of colors, the Lumiere Designer Metallic Epoxy Floor System is a gorgeous and durable resinous floor coating. Its breathtaking, glass-like appearance comes from genuine metallic pigments suspended in the highest gloss epoxy.

Lumiere is attractive for other reasons too. It's seamless, chemical resistant, easy to clean, and low maintenance.

Use Lumiere wherever an ultra-durable, contemporary, designer floor is wanted.

- > Homes, luxury apartments, and lofts
- > Hotels, restaurants, and event facilities
- Retail stores and beauty shops
- > Hospital waiting rooms, and cafeterias
- > Galleries, museums, and show rooms

# Designed to be Beautiful.

Lumiere's breathtaking deep-shine and illustrious color is the product of our Metallic Essence natural metallic colorants. Single or multicolor installations are possible. Get creative, match decor through color mixing, or use our suggested color combinations.

As a final touch, choose between gloss and matte protective topcoats, thus completing the appearance of seamless wall-to-wall beauty.