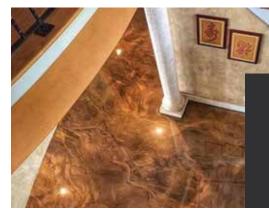

#### **Colorful Glass-like Flooring**

Offered in a dazzling array of colors, the Lumiere Designer Metallic Epoxy Floor System is a gorgeous and durable resinous floor coating. Its breathtaking, glass-like appearance comes from genuine metallic pigments suspended in the highest gloss epoxy.

Lumiere is attractive for other reasons too. It's seamless, chemical resistant, easy to clean, and low maintenance.

Use Lumiere wherever an ultra-durable, contemporary, designer floor is wanted.

- > Homes, luxury apartments, and lofts
- > Hotels, restaurants, and event facilities
- Retail stores and beauty shops
- > Hospital waiting rooms, and cafeterias
- > Galleries, museums, and show rooms