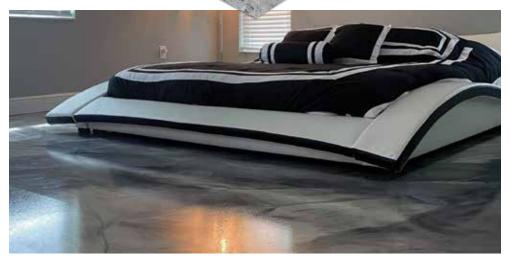

#### **Colorful Glass-like Flooring**

Offered in a dazzling array of colors, the Lumiere Designer Metallic Epoxy Floor System is a gorgeous and durable resinous floor coating. Its breathtaking, glass-like appearance comes from genuine metallic pigments suspended in the highest gloss epoxy.

Lumiere is attractive for other reasons too. It's seamless, chemical resistant, easy to clean, and low maintenance.

Use Lumiere wherever an ultra-durable, contemporary, designer floor is wanted.

- > Homes, luxury apartments, and lofts
- > Hotels, restaurants, and event facilities
- Retail stores and beauty shops
- > Hospital waiting rooms, and cafeterias
- > Galleries, museums, and show rooms