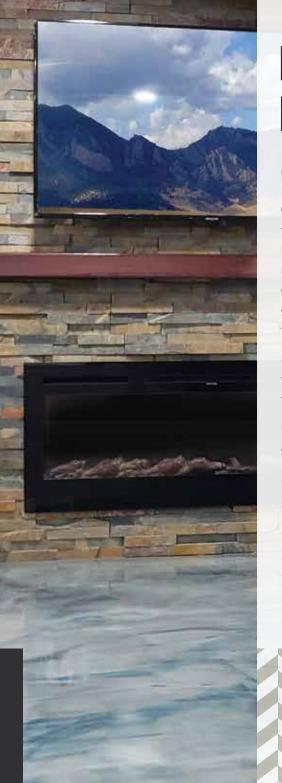

# Designed to be Beautiful.

Lumiere's breathtaking deep-shine and illustrious color is the product of our Metallic Essence natural metallic colorants. Single or multicolor installations are possible. Get creative, match decor through color mixing, or use our suggested color combinations.

As a final touch, choose between gloss and matte protective topcoats, thus completing the appearance of seamless wall-to-wall beauty.