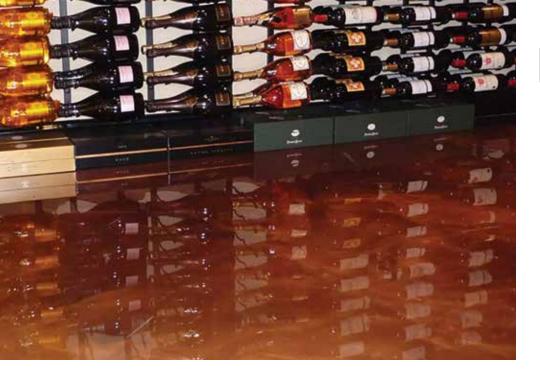

#### **Colorful Glass-like Flooring**

Offered in a dazzling array of colors, the Lumiere Designer Metallic Epoxy Floor System is a gorgeous and durable resinous floor coating. Its breathtaking, glass-like appearance comes from genuine metallic pigments suspended in the highest gloss epoxy.

# Designed to be Beautiful.

Lumiere's breathtaking deep-shine and illustrious color is the product of our Metallic Essence natural metallic colorants. Single or multicolor installations are possible. Get creative, match decor through color mixing, or use our suggested color combinations.