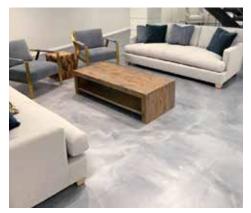

#### **Colorful Glass-like Flooring**

Offered in a dazzling array of colors, the Lumiere Designer Metallic Epoxy Floor System is a gorgeous and durable resinous floor coating. Its breathtaking, glass-like appearance comes from genuine metallic pigments suspended in the highest gloss epoxy.

Lumiere is attractive for other reasons too. It's seamless, chemical resistant, easy to clean, and low maintenance.

Use Lumiere wherever an ultra-durable, contemporary, designer floor is wanted.

- > Homes, luxury apartments, and lofts
- > Hotels, restaurants, and event facilities
- Retail stores and beauty shops
- > Hospital waiting rooms, and cafeterias
- > Galleries, museums, and show rooms

# Designed to be Beautiful.

Lumiere's breathtaking deep-shine and illustrious color is the product of our Metallic Essence natural metallic colorants. Single or multicolor installations are possible. Get creative, match decor through color mixing, or use our suggested color combinations.