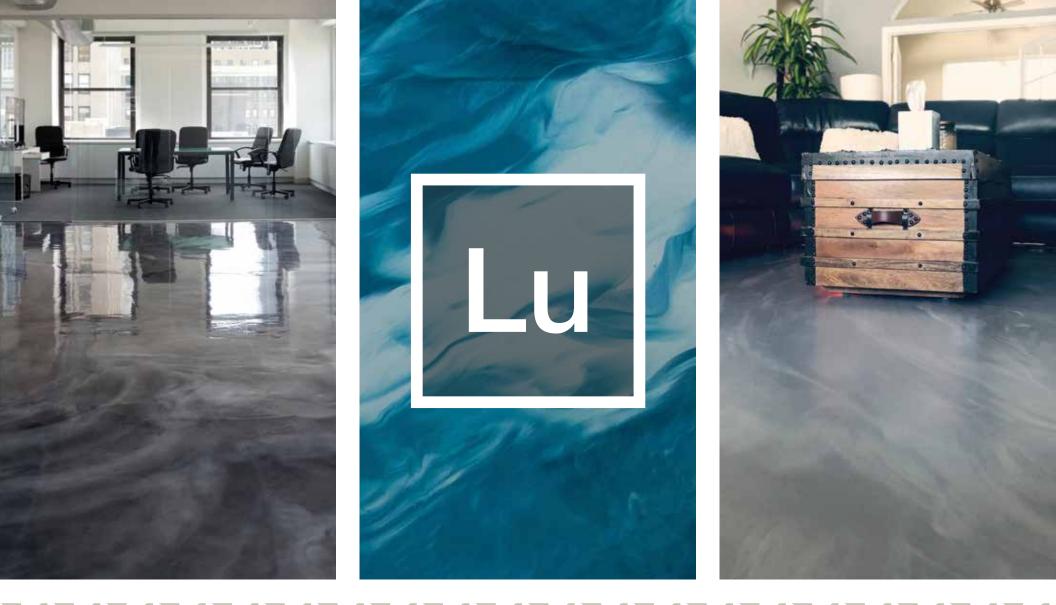

#### **Colorful Glass-like Flooring**

Offered in a dazzling array of colors, the Lumiere Designer Metallic Epoxy Floor System is a gorgeous and durable resinous floor coating. Its breathtaking, glass-like appearance comes from genuine metallic pigments suspended in the highest gloss epoxy.

Lumiere is attractive for other reasons too. It's seamless, chemical resistant, easy to clean, and low maintenance.

Use Lumiere wherever an ultra-durable, contemporary, designer floor is wanted.

- > Homes, luxury apartments, and lofts
- > Hotels, restaurants, and event facilities
- Retail stores and beauty shops
- > Hospital waiting rooms, and cafeterias
- > Galleries, museums, and show rooms